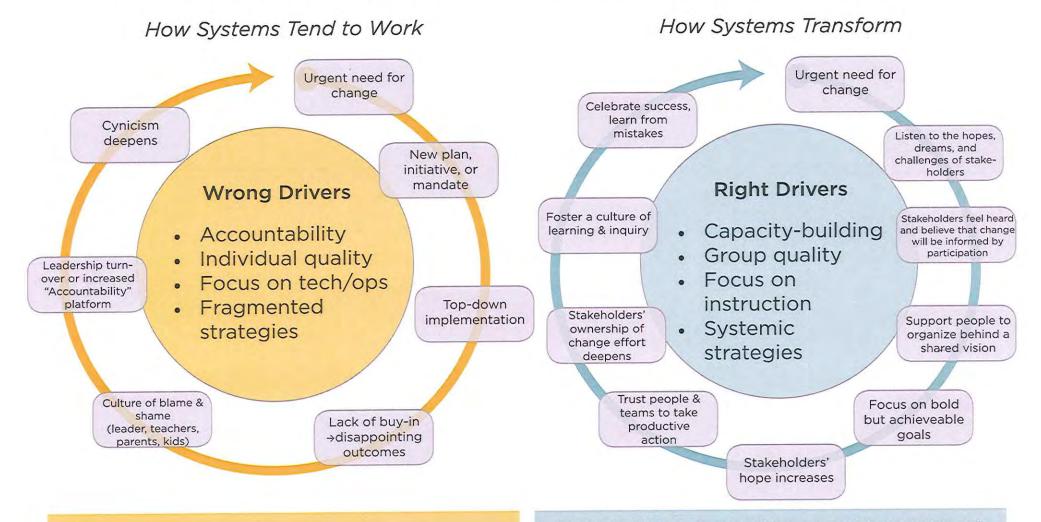

# Right & Wrong Lead Drivers for Whole System Reform

"The four 'wrong' drivers are compelling on the surface, and have a lot of face-value appeal for people with urgent problems. They will be hard to dislodge. The politics will be fierce because leaders want immediate results, and are susceptible to what look like plausible solutions but turn out to be silver bullets." "The 'right' drivers - capacity building, group work, instruction, and systemic solutions - are effective because they work on **changing the culture of school systems** (values, norms, skills, practices, relationships); by contact the wrong drivers alter structure, procedures, and other former attributes of the system **without reaching the internal substance of reform** - and that is why they fail."

Adapted from Fullan, Michael. "Choosing the wrong drivers for whole system reform."

National Equity Project

www.nationalequityproject.org