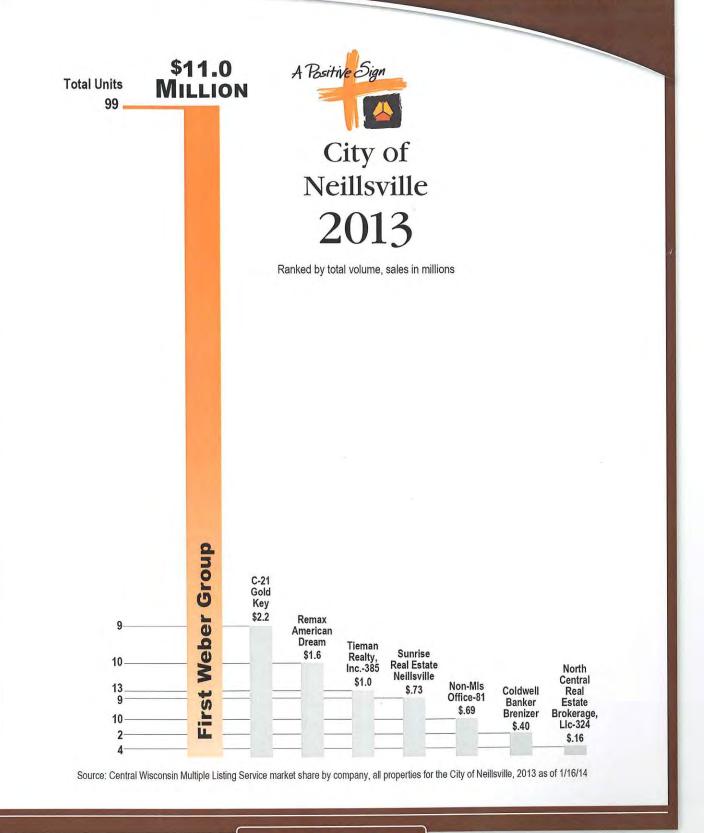

Motion by Mr. Elmhorst, seconded by Mrs. Bonacker to approve the milk bid from Dean Foods as presented. Voice vote – motion carried.

Mr. Kolden discussed the Neillsville property listing. He will contact realtors in Neillsville regarding listing the property.